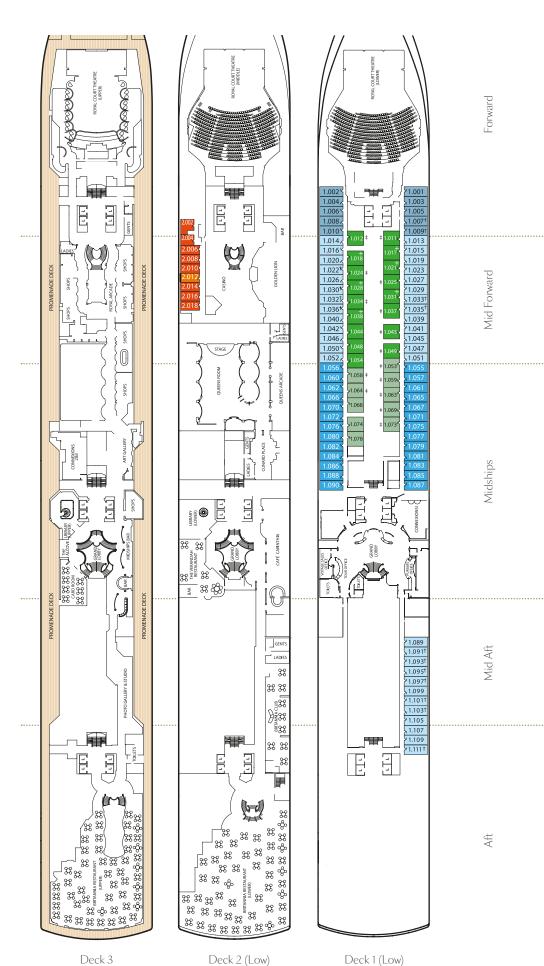

#### Oceanview

Midships Low Deck 1 Midships/Aft Low Deck 1 Forward Low Deck 1

EC

#### Deluxe Inside

Midships Low Deck 1 Midships Low Deck 1

Single

Midships, Low Deck 2 Oceanview Midships, Low Deck 2 Inside

#### Key to symbols

- L Lift
- Indicates 2 lower berths and 1 upper berth † Indicates 2 lower bertris and reach.
  † Indicates 3rd berth is a single sofabed
- Indicates 3rd and 4th berth is a single sofabed and one upper bed