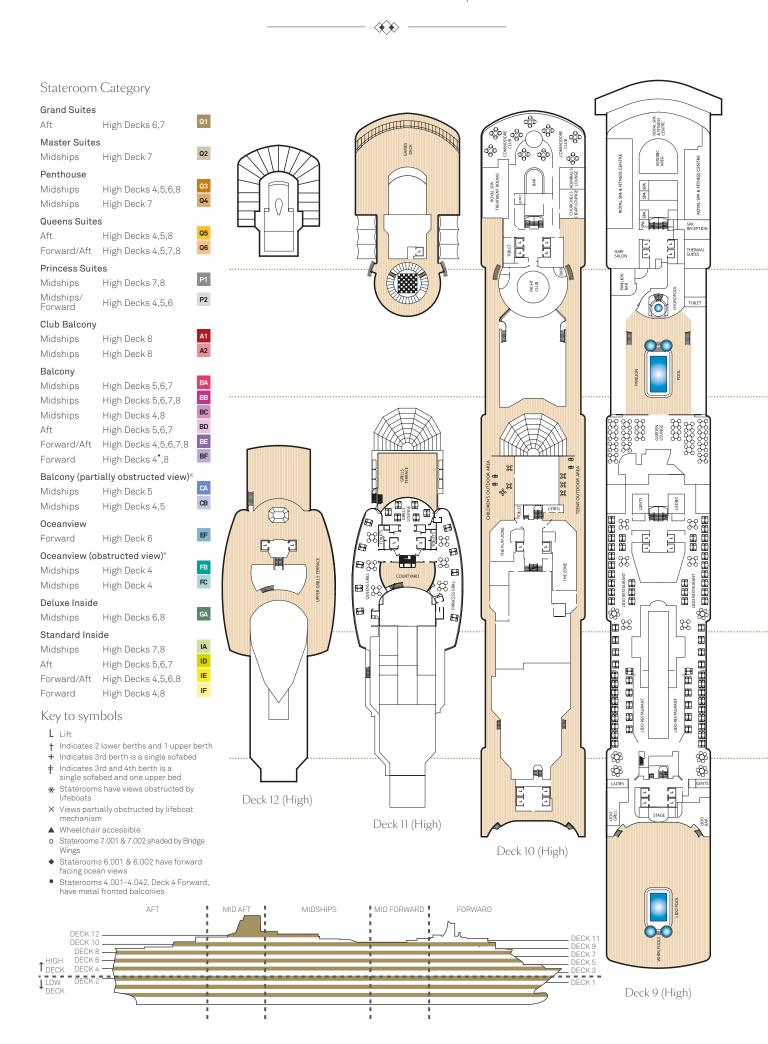

### Stateroom Category

#### Key to symbols

- L Lift
- Indicates 2 lower berths and 1 upper berth † Indicates 2 lower bertris and reach.
  † Indicates 3rd berth is a single sofabed
- Indicates 3rd and 4th berth is a single sofabed and one upper bed