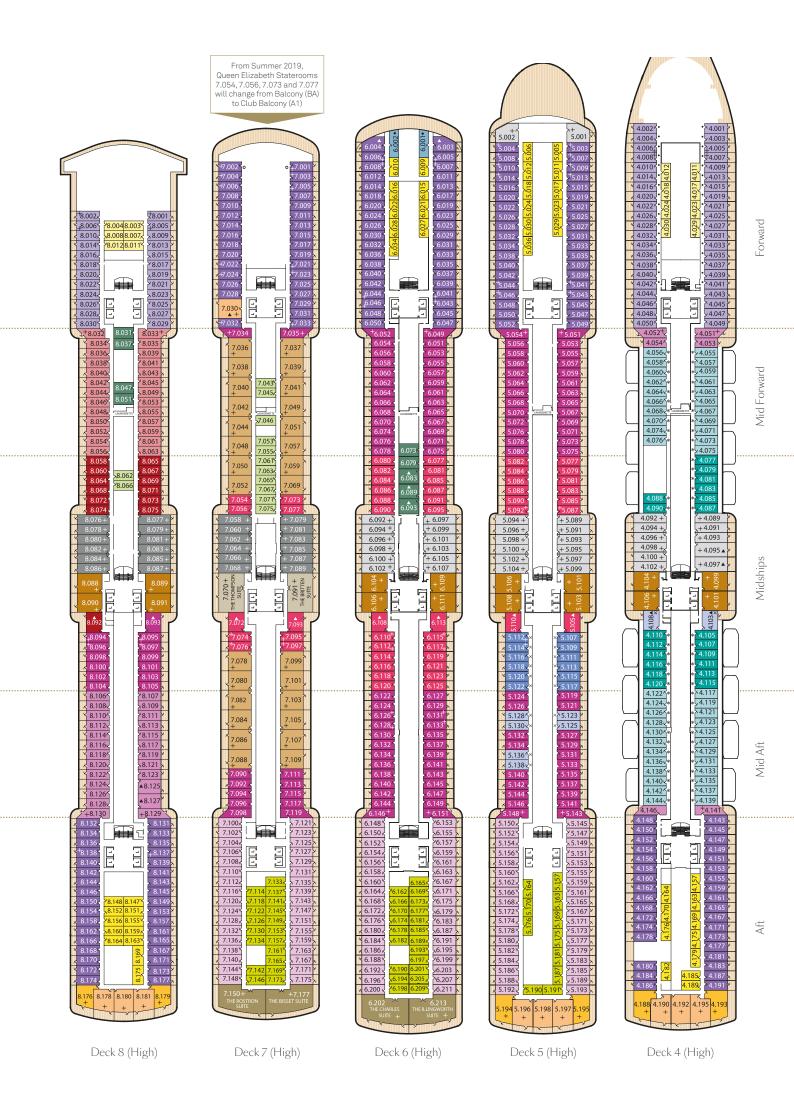

### Stateroom Category

#### Key to symbols

- L Lift
- Indicates 2 lower berths and 1 upper berth † Indicates 2 lower bertris and reach.
  † Indicates 3rd berth is a single sofabed
- Indicates 3rd and 4th berth is a single sofabed and one upper bed